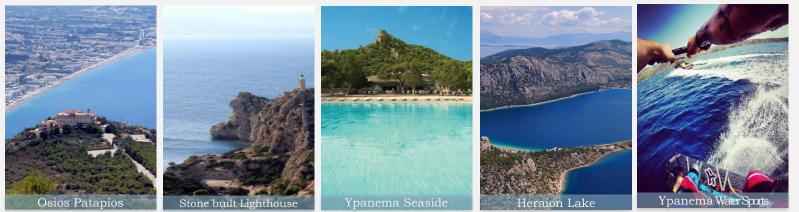

## HERAION LAKE

.\_\_\_\_\_

BUS DRIVE: 20km

#### **INDICATIVE SCHEDULE:**

Osios Patapios Nunnery Ancient Temple of Hera at cape Heraion Stone built Lighthouse Swimming in the Blue Lagoon

HALF

DAY Tours

Approx. 35minutes

DURATION:

MORE ACTIVITIES: (OPTIONAL)

<sup>•</sup> Lunch at Ypanema Seaside Food & Drinks

(www.ypanema.gr)

\* Water Sports (Ski, Wakeboard etc)

### THE LAKE WATER SPORTS

BUS DRIVE: 16 km

**DURATION:** Approx. 30 min

**ACTIVITIES:** 

The Lake Water Sports at Heraion Lake Loutraki offers a wide range of water sport activities such us Water Ski, Wakeboard, Barefoot, Wakeskate, Kayak & SUP.