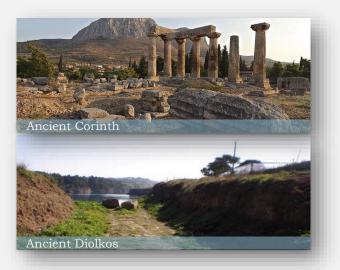

# ANCIENT CORINTH

BUS DRIVE:

# **INDICATIVE SCHEDULE:** Ancient site of Corinth and fortress

Apollo's ancient Temple Quick stop to Isthmus Bridge

HALF

DAY TOURS

> **DURATION:** Approx. 30minutes

**MORE ACTIVITIES** (OPTIONAL): \*Corinth Canal Crossing \*Shopping at Mare West Mall Center