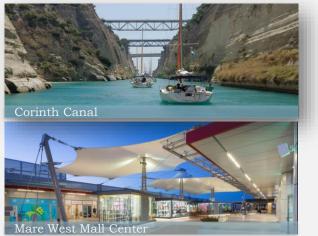

# **INDICATIVE SCHEDULE:** Ancient site of Corinth and fortress

Apollo's ancient Temple Quick stop to Isthmus Bridge

HALF

DAY TOURS

> **DURATION:** Approx. 30minutes

**MORE ACTIVITIES** (OPTIONAL): \*Corinth Canal Crossing \*Shopping at Mare West Mall Center