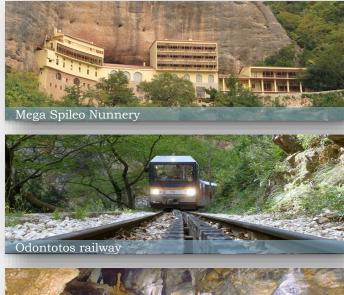

#### INDICATIVE SCHEDULE:

Kalavryta Mega Spileo Nunnery Site of execution '43

### MORE ACTIVITIES:

(OPTIONAL) \*Tour with Odontotos railway \*Cave of the Lakes \*Museum of Kalavrita Holocaust

2 DAY TOURS