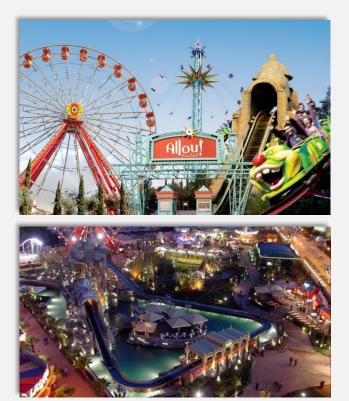

## ALLOU FUN PARK

BUS DRIVE: 85 km

**DURATION:** Approx. 1h 10 min

#### **ACTIVITIES:**

40 meter wheel, Top spin, Super Ball, Cape Fear, La Isla, Happenings, Theatrical Shows, Animators, Puppet Theatre, Concerts

allou.gr