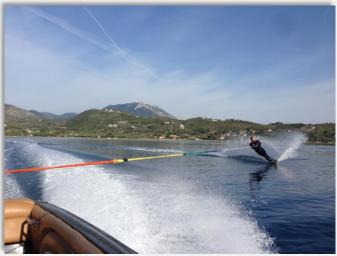

### THE LAKE WATER SPORTS

BUS DRIVE: 16 km

**DURATION:** Approx. 30 min

**ACTIVITIES:** 

The Lake Water Sports at Heraion Lake Loutraki offers a wide range of water sport activities such us Water Ski, Wakeboard, Barefoot, Wakeskate, Kayak & SUP.