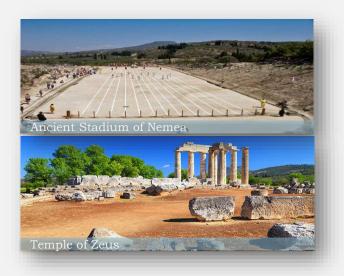

## ANCIENT NEMEA

Bus Drive: 47km

# **INDICATIVE SCHEDULE:** Ancient stadium of Nemea

Temple of Zeus Quick stop to Isthmus Bridge

HALF

DAY TOURS

> DURATION: Approx. 45minutes MORE ACTIVITIES (OPTIONAL): \*Wine tasting

FULL DAY TOURS