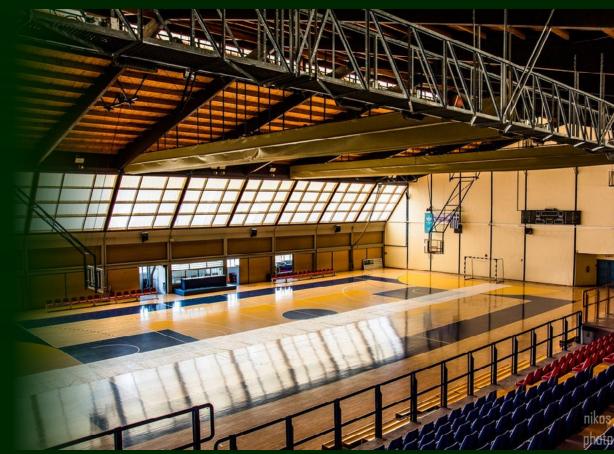

The Loutraki Municipal Stadium (Track & Field, natural grass football).

The Loutraki Municipal Indoor Hall with 1500 spectators' seats (basketball, volleyball, handball).