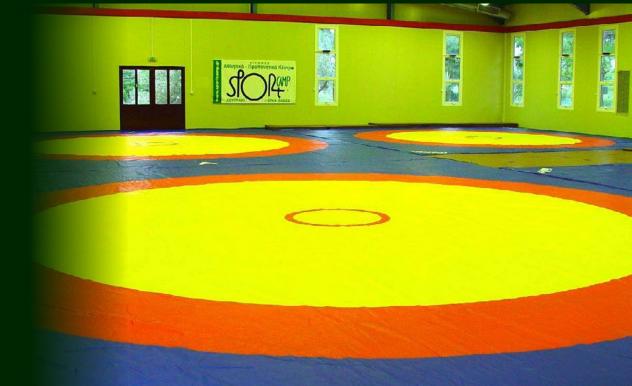

### Indoor 900 sq.m. basketball/ volleyball /handball training hall (wooden floor)

## SPORTCAMP SPORTS FACILITIES