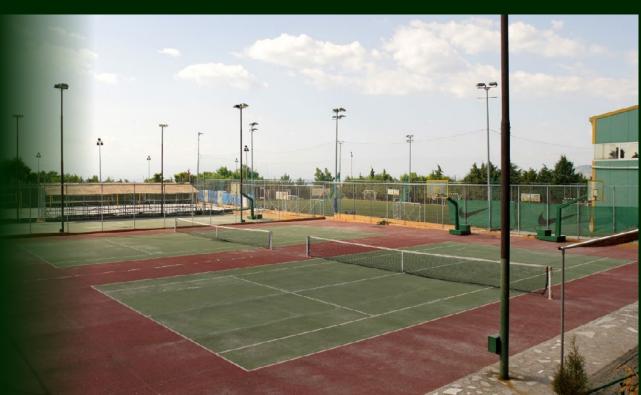

## SPORTCAMP SPORTS FACILITIES

### Football 8X8 & 5X5 players' fields

6 Outdoor Beach volleyball courts (CEV approved / Competition standards)