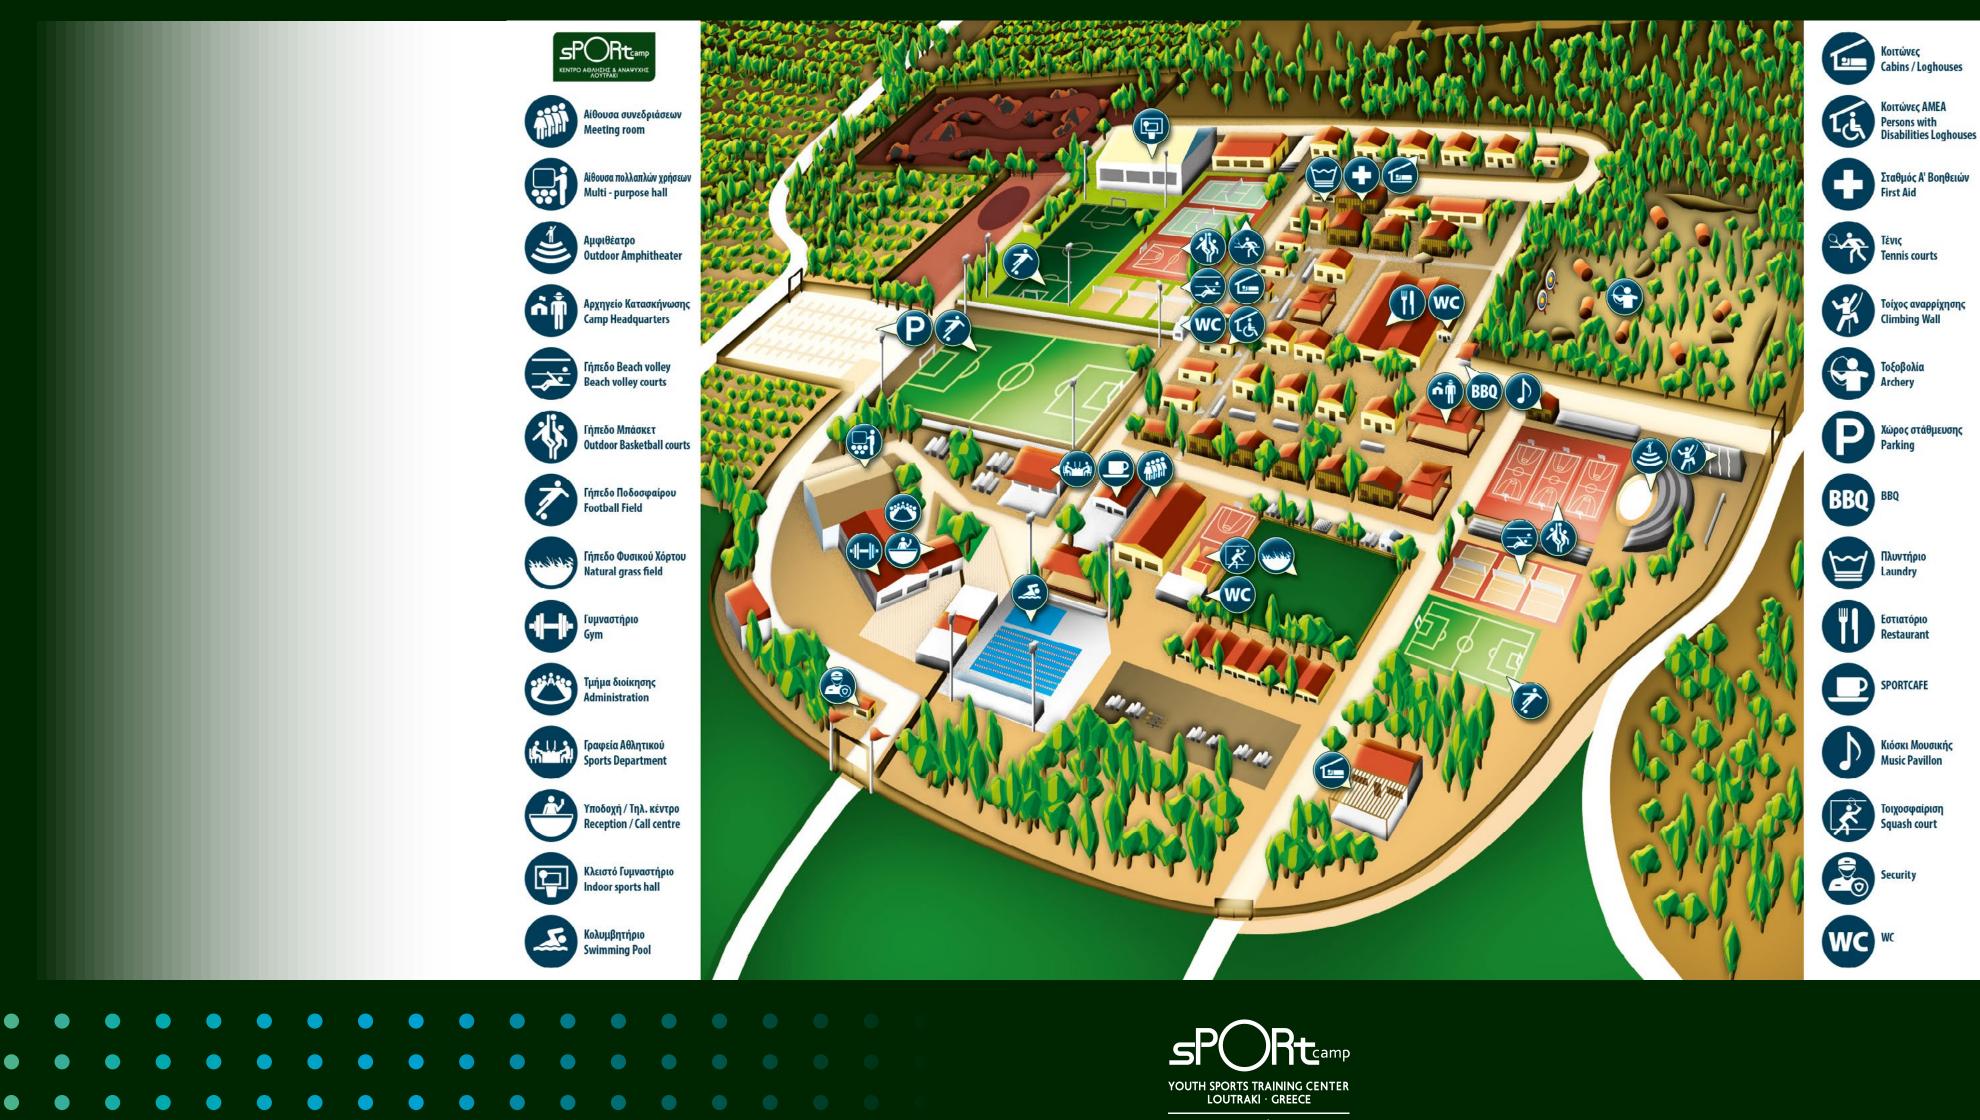

away)
- Easily accessible by highway or suburban train
  - Proximity to major touristic sights



## LOUTRAKI THE HOST CITY

Loutraki is a seaside spa city resort on the Corinthian Gulf acclaimed for its healing thermal waters since antiquity. The unique combination of the climatic conditions and the rare natural environment found in Loutraki, make this part of Greek land ideal for holidays, sports and connecting to the history and culture!





## LOUTRAKI THE SPORTS CITY





Cosmogym Summer 4all





### Hellenic SUP CUP



Loutraki ETU Triathlon European Cup & Mediterranean Championship





WRC Acropolis Rally



European U18 Beach Volley Championship



European Seniors Men & Women Weightlifting Championship

-

Ovidio Running Loutraki















## **SPORTCAMP** FACILITIES MAP





## SPORTCAMP SPORTS FACILITIES



### Indoor 900 sq.m. basketball/ volleyball /handball training hall (wooden floor)















## Football 11X11 players' field

### Football 8X8 & 5X5 players' fields

6 Outdoor Beach volleyball courts (CEV approved / Competition standards)



### Outdoor field with natural grass









## Squash court











## SPORTCAMP SPORTS FACILITIES

### Indoor 550 sq.m. a/c multi-purpose training



500 sq.m. Gym and weight training







# SPORTS FACILITIES

Municipal facilities are accessible at a small distance away from SPORTCAMP (5 minutes):

Municipal Loutraki Open-Air Aquatic Centre, with 2 heated pools 25m & 50m of 8 lanes accordingly K1 category.









The Loutraki Municipal Stadium (Track & Field, natural grass football).

The Loutraki M