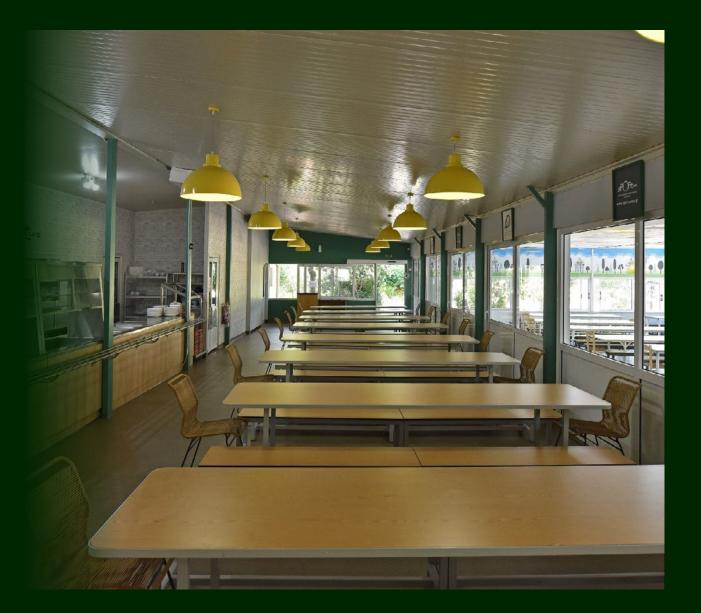

### Grand Olympic City hotel 3\* \*+\*

A 650sq.m fully equipped restaurant HACCP certified

Menu modified according to the athletes' special requests

## DINING

Wide-ranging homemade nutrition with natural ingredients in buffet style(breakfast, lunch, dinner)