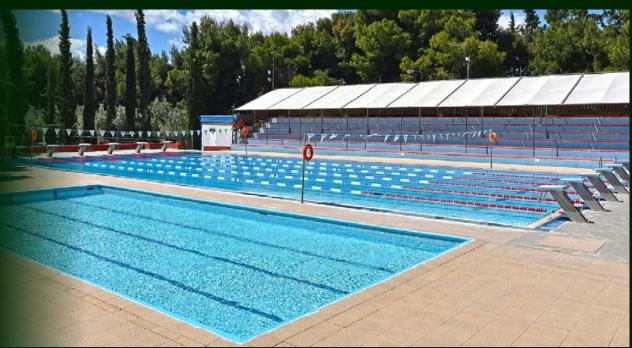

# SPORTS FACILITIES

Municipal facilities are accessible at a small distance away from SPORTCAMP (5 minutes):

Municipal Loutraki Open-Air Aquatic Centre, with 2 heated pools 25m & 50m of 8 lanes accordingly K1 category.