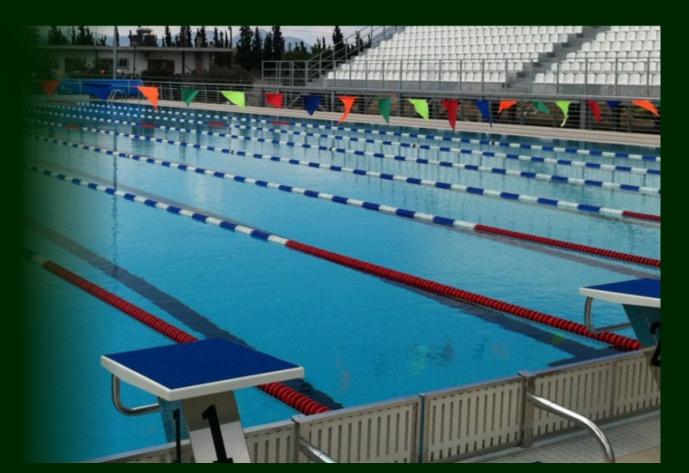

# SPORTS FACILITIES

Municipal facilities are accessible at a small distance away from SPORTCAMP (5 minutes):

Municipal Loutraki Open-Air Aquatic Centre, with 2 heated pools 25m & 50m of 8 lanes accordingly K1 category.