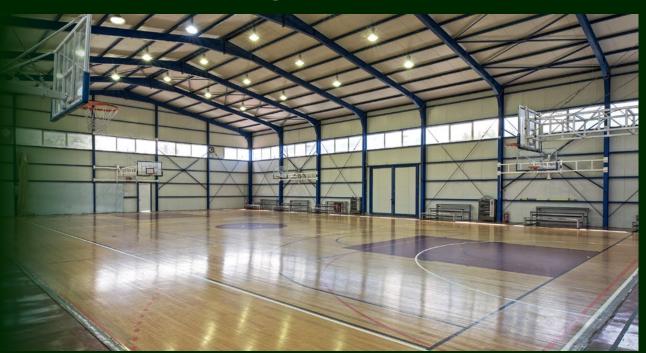

### Indoor 900 sq.m. basketball/ volleyball /handball training hall (wooden floor)