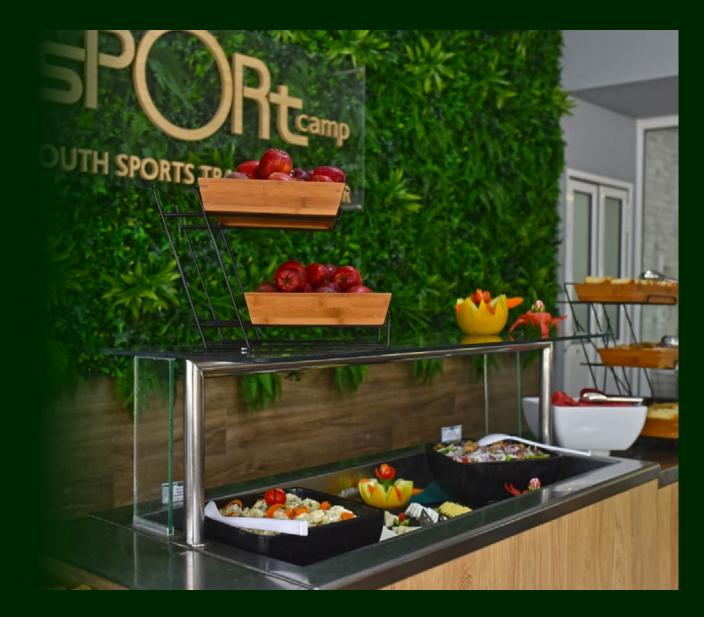

### Grand Olympic City hotel 3\* \*+\*

A 650sq.m fully equipped restaurant HACCP certified

Menu modified according to the athletes' special requests

## DINING

Wide-ranging homemade nutrition with natural ingredients in buffet style(breakfast, lunch, dinner)