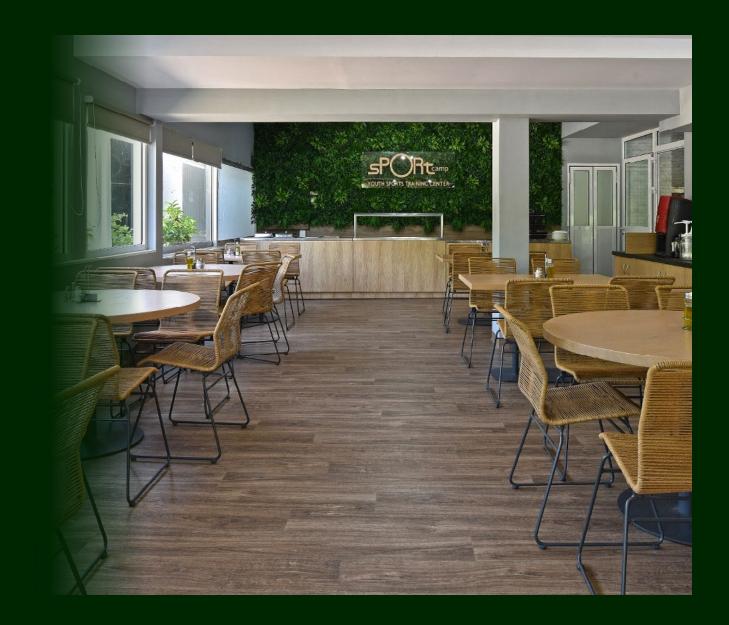

### Grand Olympic City hotel 3\* \*+\*

A 650sq.m fully equipped restaurant HACCP certified

Menu modified according to the athletes' special requests

## DINING

Wide-ranging homemade nutrition with natural ingredients in buffet style(breakfast, lunch, dinner)