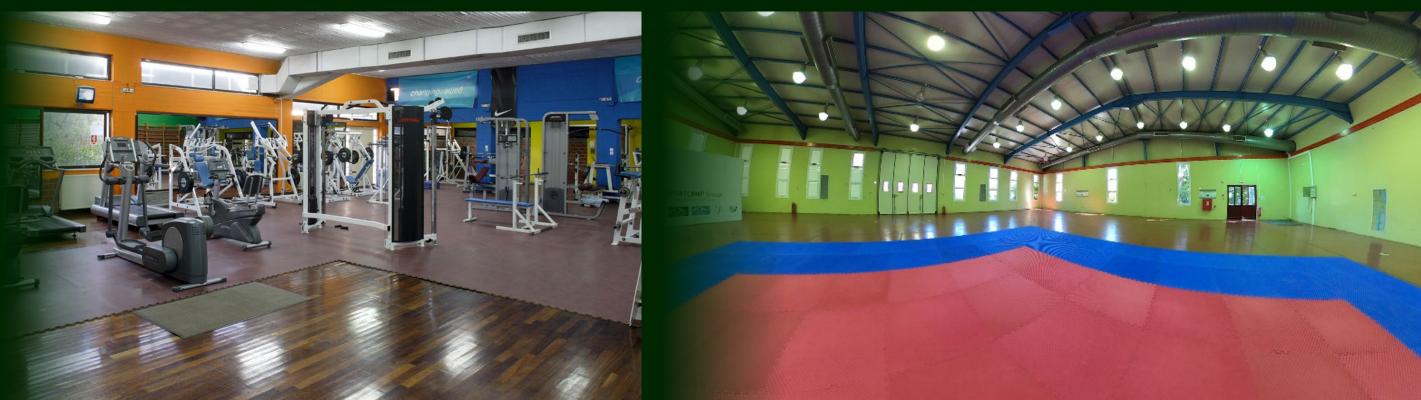

## SPORTCAMP SPORTS FACILITIES

### Indoor 550 sq.m. a/c multi-purpose training

500 sq.m. Gym and weight training