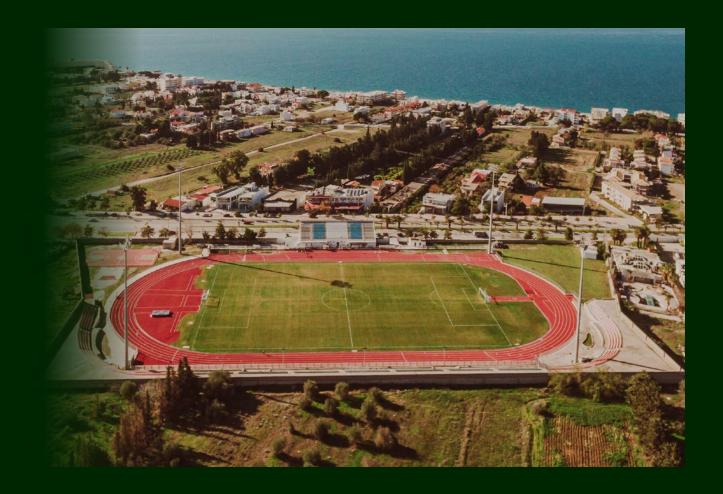

The Loutraki Municipal Stadium (Track & Field, natural grass football).

The Loutraki Municipal Indoor Hall with 1500 spectators' seats (basketball, volleyball, handball).