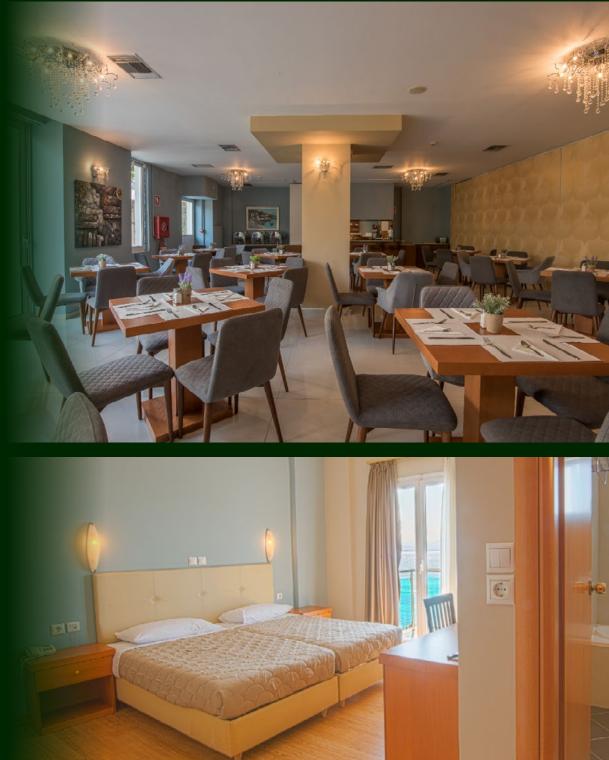

### Grand Olympic City hotel 3\* \*+\*

A 650sq.m fully equipped restaurant HACCP certified

Menu modified according to the athletes' special requests

## DINING

Wide-ranging homemade nutrition with natural ingredients in buffet style(breakfast, lunch, dinner)

## ACCOMMODATION

Accommodation in 55 dorms and log houses fully equipped with A/C, WC and linen 3 to 16pax each.

## ACCOMMODATION

Accommodation in selected hotels within 5min distance, is also available.