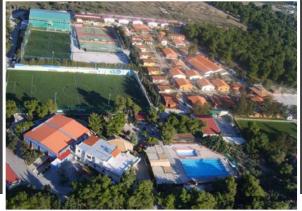

## **SPORTCAMP**

SPORTCAMP, located in Loutraki, is the largest and most comprehensive private sports in Greece as it occupies 75.000 sq.m. providing:

Contemporary sports indoor & outdoor facilities

Accommodation
in modern
fully equipped dorms
and log houses