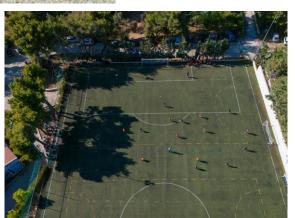

## **SPORTCAMP**

SPORTCAMP, located in Loutraki, is the largest and most comprehensive private sports center in Greece as it occupies 85.000 sq.m. providing:

Contemporary sports indoor & outdoor facilities

### SPORTCAMP FACILITIES

SPORTCAMP, located in Loutraki, is the largest and most comprehensive private sports in Greece in modern facilities that span through an area of 85.000 sq.m., designed for year-round operation.

Sportcamp is an all-sport inclusive venue in terms of sports infrastructure and indoor & outdoor facilities.