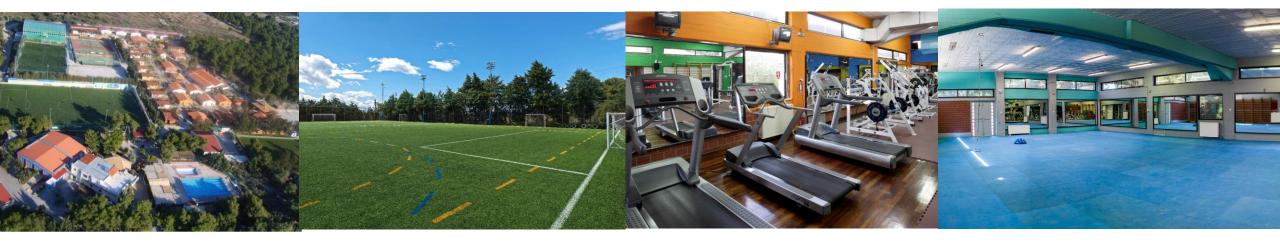

## **SPORTCAMP**

SPORTCAMP, located in Loutraki, is the largest and most comprehensive private sports center in Greece as it occupies 85.000 sq.m. providing:

Contemporary sports indoor & outdoor facilities

### SPORTCAMP FACILITIES

SPORTCAMP, located in Loutraki, is the largest and most comprehensive private sports in Greece in modern facilities that span through an area of 85.000 sq.m., designed for year-round operation.

Sportcamp is an all-sport inclusive venue in terms of sports infrastructure and indoor & outdoor facilities.