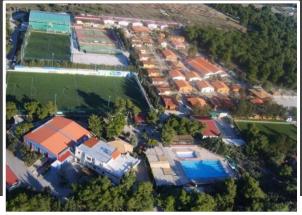

## **SPORTCAMP**

SPORTCAMP, located in Loutraki, is the largest and most comprehensive private sports center in Greece as it occupies 85.000 sq.m. providing:

Contemporary sports indoor & outdoor facilities

### SPORTCAMP FACILITIES

SPORTCAMP, located in Loutraki, is the largest and most comprehensive private sports in Greece in modern facilities that span through an area of 85.000 sq.m., designed for year-round operation.

Sportcamp is an all-sport inclusive venue in terms of sports infrastructure and indoor & outdoor facilities.