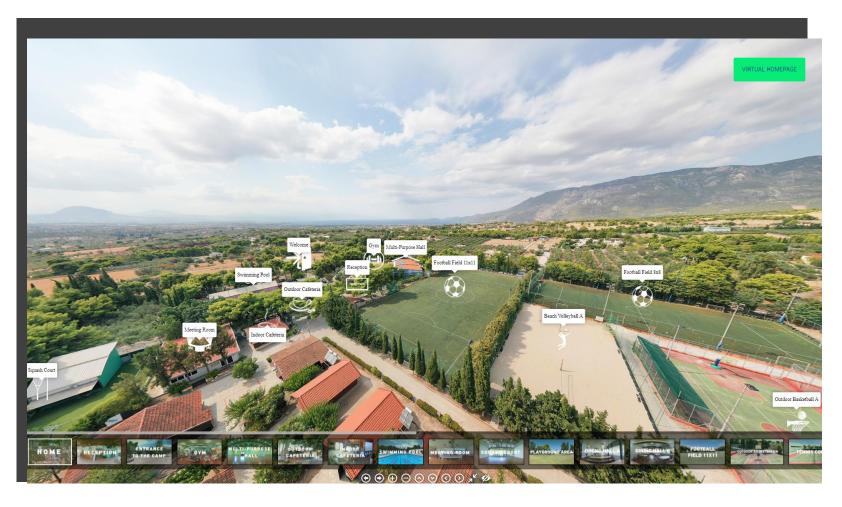

# **SPORTCAMP**

We proudly present The Virtual Tour of our facilities!

Take a tour of SPORTCAMP here!

### SPORTCAMP FACILITIES

SPORTCAMP, located in Loutraki, is the largest and most comprehensive private sports in Greece in modern facilities that span through an area of 85.000 sq.m., designed for year-round operation.

Sportcamp is an all-sport inclusive venue in terms of sports infrastructure and indoor & outdoor facilities.